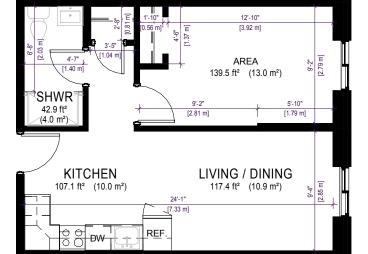

### **SUITE 307**

#### TOTAL SPACE

506 ft2 (47.0 m2)

#### INTERIOR

506 ft2 (47.0 m2)

#### **EXTERIOR**

N/A

SUNVIEW STREET