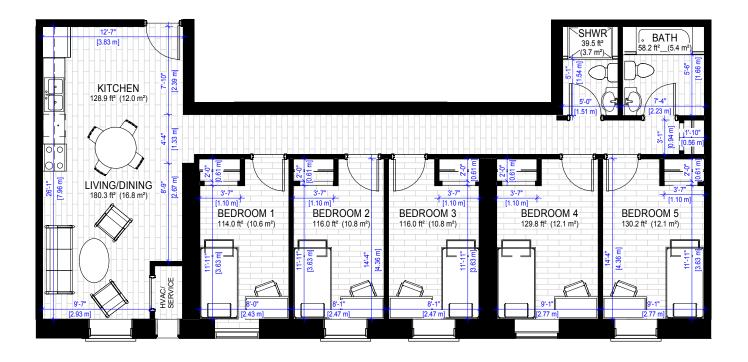

## Suite 406

1278 ft<sup>2</sup> (118.7 m<sup>2</sup>)

203 Lester Street, Waterloo, Ontario

ALL ROOM MEASUREMENTS ARE APPROXIMATE