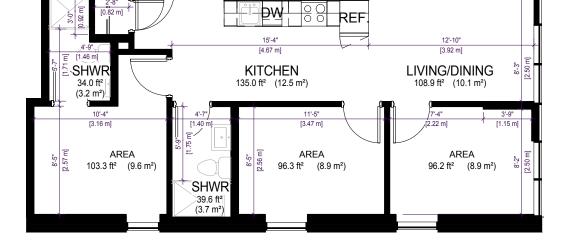

## 250-252 LESTER STREET, **WATERLOO, ONTARIO**

## **Suite 501 TOTAL SPACE**

656 ft2 (60.9 m2)

INTERIOR

656 ft2 (60.9 m2)

**EXTERIOR** 

N/A